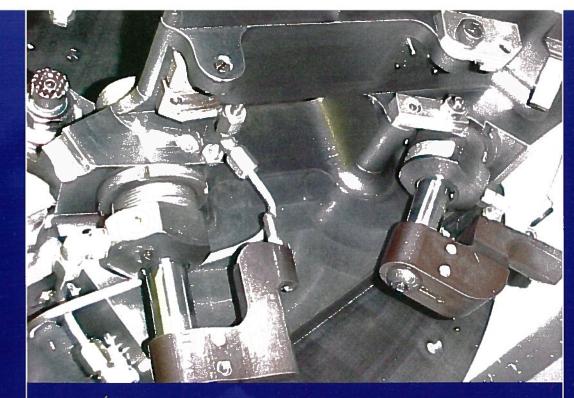

designer, the company has conceptualized and built many custom applications, including operator stations, assembly-automating solutions, CNC machining fixtures, and robotics handling.

Today, the company has increased its team with over twenty qualified experts to design and build a broad range of projects within its two facilities: a 9,000 square foot design and manufacturing site, and a 7000 square foot assembly operation. As a result, NH Global Design can accommodate a client's needs completely inhouse with precision-built automation with CNC and CMM capabilities utilizing the latest technology in the industry.